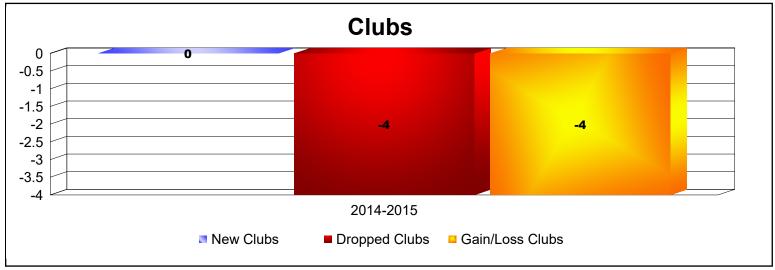

MBR0065 Page 1 of 2 10/23/2019 1:29:18PM

District 50 As of June 2019 Cumulative

| Year      | Clubs | Dropped<br>Clubs | Gain/<br>Loss<br>Clubs | New<br>Members | Charter<br>Members | Reinstate<br>Members | Transfer<br>Members | Total<br>Member<br>Added | Total<br>Members<br>Dropped | Gain/<br>Loss<br>Members |
|-----------|-------|------------------|------------------------|----------------|--------------------|----------------------|---------------------|--------------------------|-----------------------------|--------------------------|
| 2014-2015 | 0     | -4               | -4                     | 0              | 0                  | 0                    | 0                   | 0                        | -46                         | -46                      |
| Average   | 0     | -4               | -4                     | 0              | 0                  | 0                    | 0                   | 0                        | -46                         | -46                      |