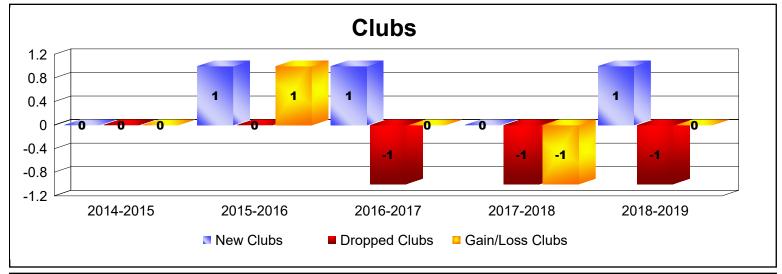

District 50 As of June 2019 Cumulative

| Year      | New<br>Clubs | Dropped<br>Clubs | Gain/<br>Loss<br>Clubs | New<br>Members | Charter<br>Members | Reinstate<br>Members | Transfer<br>Members | Total<br>Member<br>Added | Total<br>Members<br>Dropped | Gain/<br>Loss<br>Members |
|-----------|--------------|------------------|------------------------|----------------|--------------------|----------------------|---------------------|--------------------------|-----------------------------|--------------------------|
| 2014-2015 | 0            | 0                | 0                      | 239            | 4                  | 9                    | 13                  | 265                      | -168                        | 97                       |
| 2015-2016 | 1            | 0                | 1                      | 212            | 47                 | 11                   | 8                   | 278                      | -256                        | 22                       |
| 2016-2017 | 1            | -1               | 0                      | 214            | 35                 | 27                   | 5                   | 281                      | -293                        | -12                      |
| 2017-2018 | 0            | -1               | -1                     | 150            | 2                  | 17                   | 16                  | 185                      | -332                        | -147                     |
| 2018-2019 | 1            | -1               | 0                      | 173            | 34                 | 7                    | 9                   | 223                      | -232                        | -9                       |
| Average   | 1            | -1               | 0                      | 198            | 24                 | 14                   | 10                  | 246                      | -256                        | -10                      |