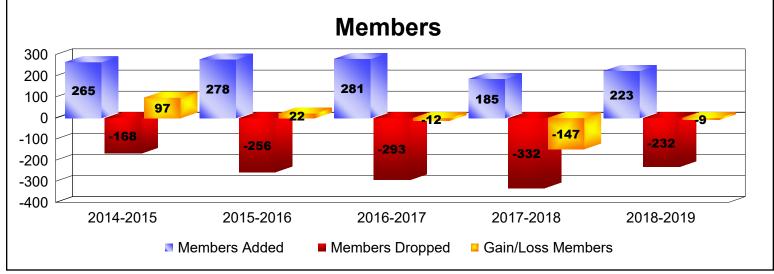

District 50 As of June 2019 Cumulative

| Year      | New<br>Clubs | Dropped<br>Clubs | Gain/<br>Loss<br>Clubs | New<br>Members | Charter<br>Members | Reinstate<br>Members | Transfer<br>Members | Total<br>Member<br>Added | Total<br>Members<br>Dropped | Gain/<br>Loss<br>Members |
|-----------|--------------|------------------|------------------------|----------------|--------------------|----------------------|---------------------|--------------------------|-----------------------------|--------------------------|
| 2014-2015 | 0            | 0                | 0                      | 239            | 4                  | 9                    | 13                  | 265                      | -168                        | 97                       |
| 2015-2016 | 1            | 0                | 1                      | 212            | 47                 | 11                   | 8                   | 278                      | -256                        | 22                       |
| 2016-2017 | 1            | -1               | 0                      | 214            | 35                 | 27                   | 5                   | 281                      | -293                        | -12                      |
| 2017-2018 | 0            | -1               | -1                     | 150            | 2                  | 17                   | 16                  | 185                      | -332                        | -147                     |
| 2018-2019 | 1            | -1               | 0                      | 173            | 34                 | 7                    | 9                   | 223                      | -232                        | -9                       |
| Average   | 1            | -1               | 0                      | 198            | 24                 | 14                   | 10                  | 246                      | -256                        | -10                      |