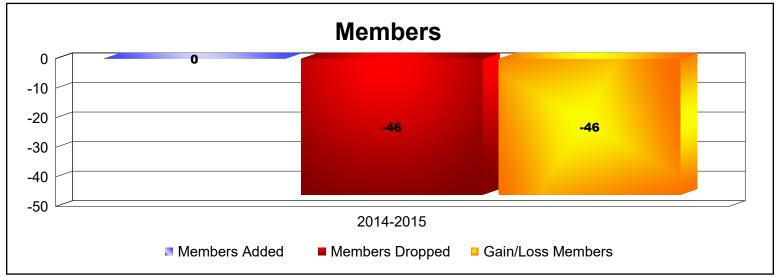

MBR0065 Page 1 of 2 10/23/2019 1:29:18PM

District 50 As of June 2019 Cumulative

| Year      | Clubs | Dropped<br>Clubs | Gain/<br>Loss<br>Clubs | New<br>Members | Charter<br>Members | Reinstate<br>Members | Transfer<br>Members | Total<br>Member<br>Added | Total<br>Members<br>Dropped | Gain/<br>Loss<br>Members |
|-----------|-------|------------------|------------------------|----------------|--------------------|----------------------|---------------------|--------------------------|-----------------------------|--------------------------|
| 2014-2015 | 0     | -4               | -4                     | 0              | 0                  | 0                    | 0                   | 0                        | -46                         | -46                      |
| Average   | 0     | -4               | -4                     | 0              | 0                  | 0                    | 0                   | 0                        | -46                         | -46                      |